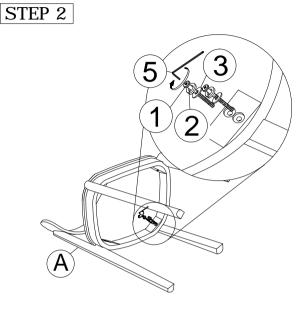

## CAUTION :

KEEP ALL HARDWARE PART OUT OF REACH OF CHILDREN.

| HARDWARE LIST |                             |   |       |  |
|---------------|-----------------------------|---|-------|--|
| ITEM          | DESCRIPTION                 |   | QTY   |  |
| 1             | JCBC BOLT M6 X 60MM (BLACK) |   | 8 PCS |  |
| 2             | SPRING WASHER 5/16" (BLACK) | Ø | 8 PCS |  |
| 3             | FLAT WASHER M8X18MM (BLACK) | 0 | 8 PCS |  |
| 4             | WOOD DOWEL M10X30MM         |   | 2 PCS |  |
| 5             | ALLEN KEY M4 (BALL SHAPE)   | - | 1 PC  |  |

| PART LIST |               |       |  |
|-----------|---------------|-------|--|
| ITEM      | DESCRIPTION   | QTY   |  |
| Α         | BACK REST     | 1 PC  |  |
| В         | FRONT LEG L/R | 2 PCS |  |
| С         | CHAIR SEAT    | 1 PC  |  |

ASSEMBLY